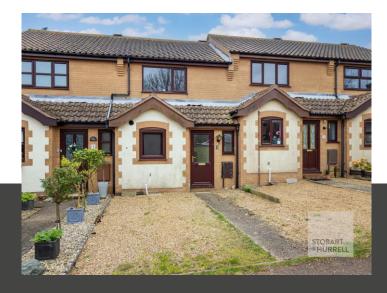

## Lancaster Rise, Mundesley, Norfolk, NR11 8JE

- MID TERRACE
- OFF-ROAD PARKING
- POPULAR COASTAL VILLAGE

- TWO BEDROOMS
- ENCLOSED REAR GARDEN
- WALKING DISTANCE TO BEACH

A mid terrace property, ideal as a first home or property investment, located in the popular coastal village of Mundesley, close to local amenities that include junior and infant schools, convenience store, Tesco Express, church and within walking distance to the dog friendly Mundesley beach, considered one of Norfolk's finest.

The main entrance to the property leads into a hallway where separate internal doors lead into a cloakroom, a kitchen and an open plan lounge dining room with an adjoining conservatory, where double doors lead out to the rear garden. To the first floor, a family bathroom and two bedrooms, one with built in storage, completes the accommodation.