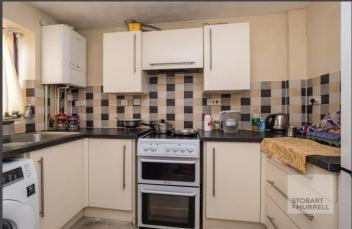

The main entrance to the property leads into a hallway where separate internal doors lead into a cloakroom, a kitchen and an open plan lounge dining room with an adjoining conservatory, where double doors lead out to the rear garden. To the first floor, a family bathroom and two bedrooms, one with built in storage, completes the accommodation.