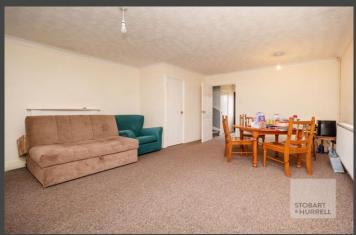

The main entrance to the property leads into a hallway where separate internal doors lead into a cloakroom, a kitchen and an open plan lounge dining room with an adjoining conservatory, where double doors lead out to the rear garden. To the first floor, a family bathroom and two bedrooms, one with built in storage, completes the accommodation.