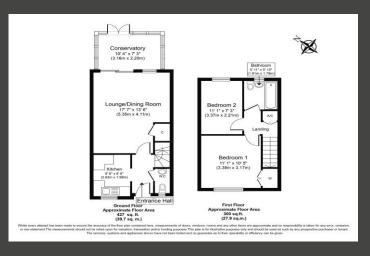

Set back from the road, the property enjoys frontal views over a common green. It is approached over a gravel driveway, providing off-road parking. To the rear, a small paved terrace, ideal for alfresco dining with friends and family, extends away to a lawn garden with a storage shed.

The main entrance to the property leads into a hallway where separate internal doors lead into a cloakroom, a kitchen and an open plan lounge dining room with an adjoining conservatory, where double doors lead out to the rear garden. To the first floor, a family bathroom and two bedrooms, one with built in storage, completes the accommodation.