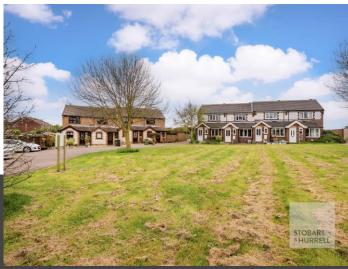

## Lancaster Rise, Mundesley, Norfolk, NR11 8JE

- MID TERRACE
- OFF-ROAD PARKING
- POPULAR COASTAL VILLAGE

- TWO BEDROOMS
- ENCLOSED REAR GARDEN
- WALKING DISTANCE TO BEACH

A mid terrace property, ideal as a first home or property investment, located in the popular coastal village of Mundesley, close to local amenities that include junior and infant schools, convenience store, Tesco Express, church and within walking distance to the dog friendly Mundesley beach, considered one of Norfolk's finest.

Set back from the road, the property enjoys frontal views over a common green. It is approached over a gravel driveway, providing off-road parking. To the rear, a small paved terrace, ideal for alfresco dining with friends and family, extends away to a lawn garden with a storage shed.