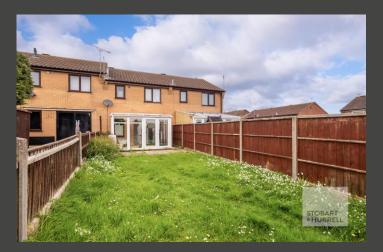

Set back from the road, the property enjoys frontal views over a common green. It is approached over a gravel driveway, providing off-road parking. To the rear, a small paved terrace, ideal for alfresco dining with friends and family, extends away to a lawn garden with a storage shed.

The main entrance to the property leads into a hallway where separate internal doors lead into a cloakroom, a kitchen and an open plan lounge dining room with an adjoining conservatory, where double doors lead out to the rear garden. To the first floor, a family bathroom and two bedrooms, one with built in storage, completes the accommodation.